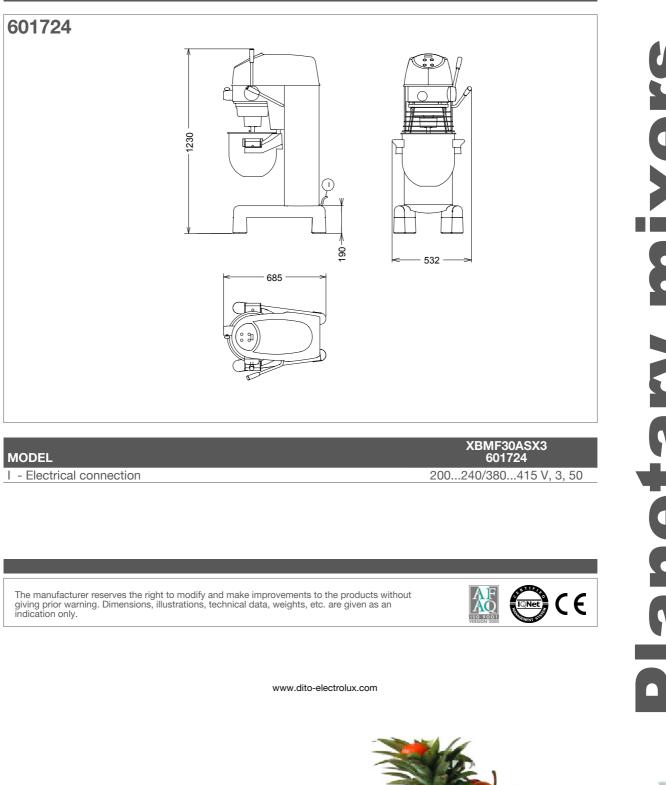

#### **Specifications**

| MODEL                          | XBMF30ASX3<br>601724      |
|--------------------------------|---------------------------|
| Bowl Capacity It               | 30                        |
| External dimensions - mm       |                           |
| width                          | 532                       |
| depth                          | 685                       |
| height                         | 1230                      |
| Working capacity - kg of flour |                           |
| Choux pastry                   | 4                         |
| Shortcrust pastry              | 6                         |
| Cold water paste               | 8                         |
| Sweet pastry                   | 5                         |
| Croissant                      | 6                         |
| Brioche                        | 6                         |
| Meat kg                        | 15                        |
| Puree - kg of potatoes         | 15                        |
| Power - kW                     |                           |
| installed-electric             | 0.75                      |
| Net weight - kg.               | 110                       |
| Supply voltage                 | 200240/380415 V, 3,<br>50 |

#### Installation drawings

Planetary mixers ADAE040